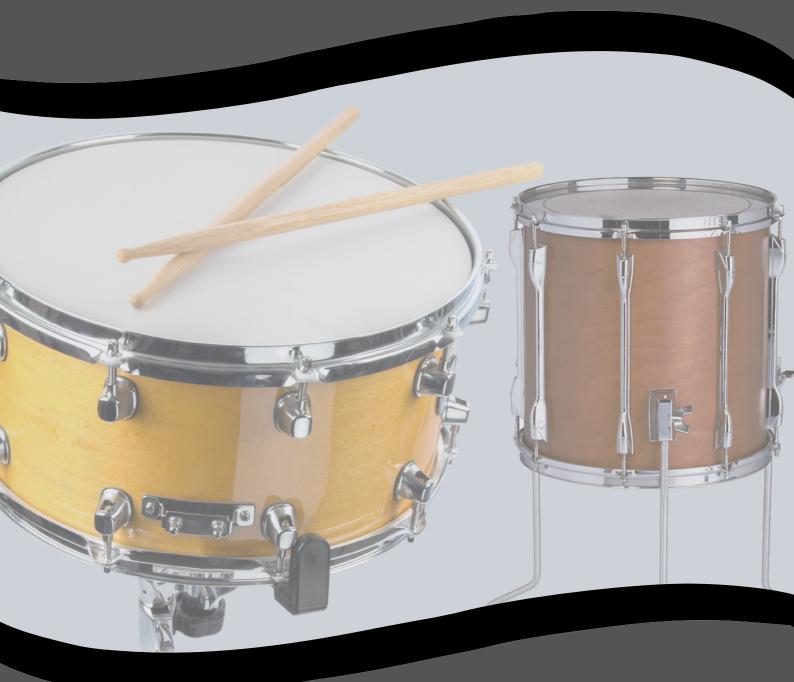

## WHAT TYPE OF DRUMS DO YOU USE IN YOUR WORKSHOPS??

When people think of a drumming workshop, they automatically think of African drums like the Djembe.... Well...thats not us...We use coventional single drums on stands, all of which are played using Sticks....